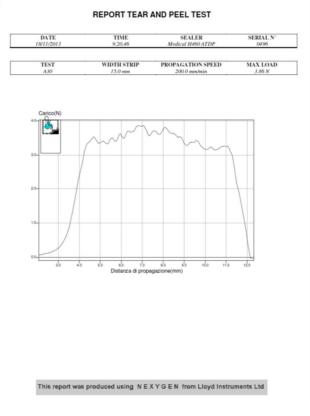

## PEEL STRENGTH TESTING

gandus.

**EN 868-5 Directive** specifies the controls to be run on the pouch and defines test methods to be run on the heat seal joint of pouches and packaging reels

Using a calibrated dedicated machinery, Gandus Saldatrici can provide you with a Peel Strength Test of the seal, ensuring compliance with EN 868-5 requirements and to Validation process Qualification Performance (QP).